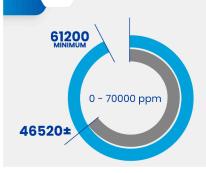

## **CERIUM CONCENTRATION**

- 3RG CERINE4MOBILEORIGINAL PRODUCT
- A 3RG CERINE4MOBILE

The analysed results ensure that the 3RG additive guarantees a minimum percentage of 61200 ppm (Metal Ce).

The data analysed show that the original product contains 46520 ppm± (Metal Ce), which is 20% less than the minimum concentration guaranteed by our product.