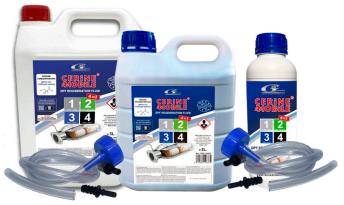

## **CERINE4MOBILE LIQUID ALL GENERATIONS**

## UNIVERSAL REGENERATION

4 X 1
4 GENERATIONS
IN 1 BOTTLE

**3RG: 88282** (5L) **3RG: 88265** (3L) **3RG: 88264** (1L) **OE:** 973665, 973685, 9736AO, 1623961580

ST GENERATION

3RG: 88246 (1L) 3RG: 88242 (3L) 0E: 973665 YEARS: 11/2002